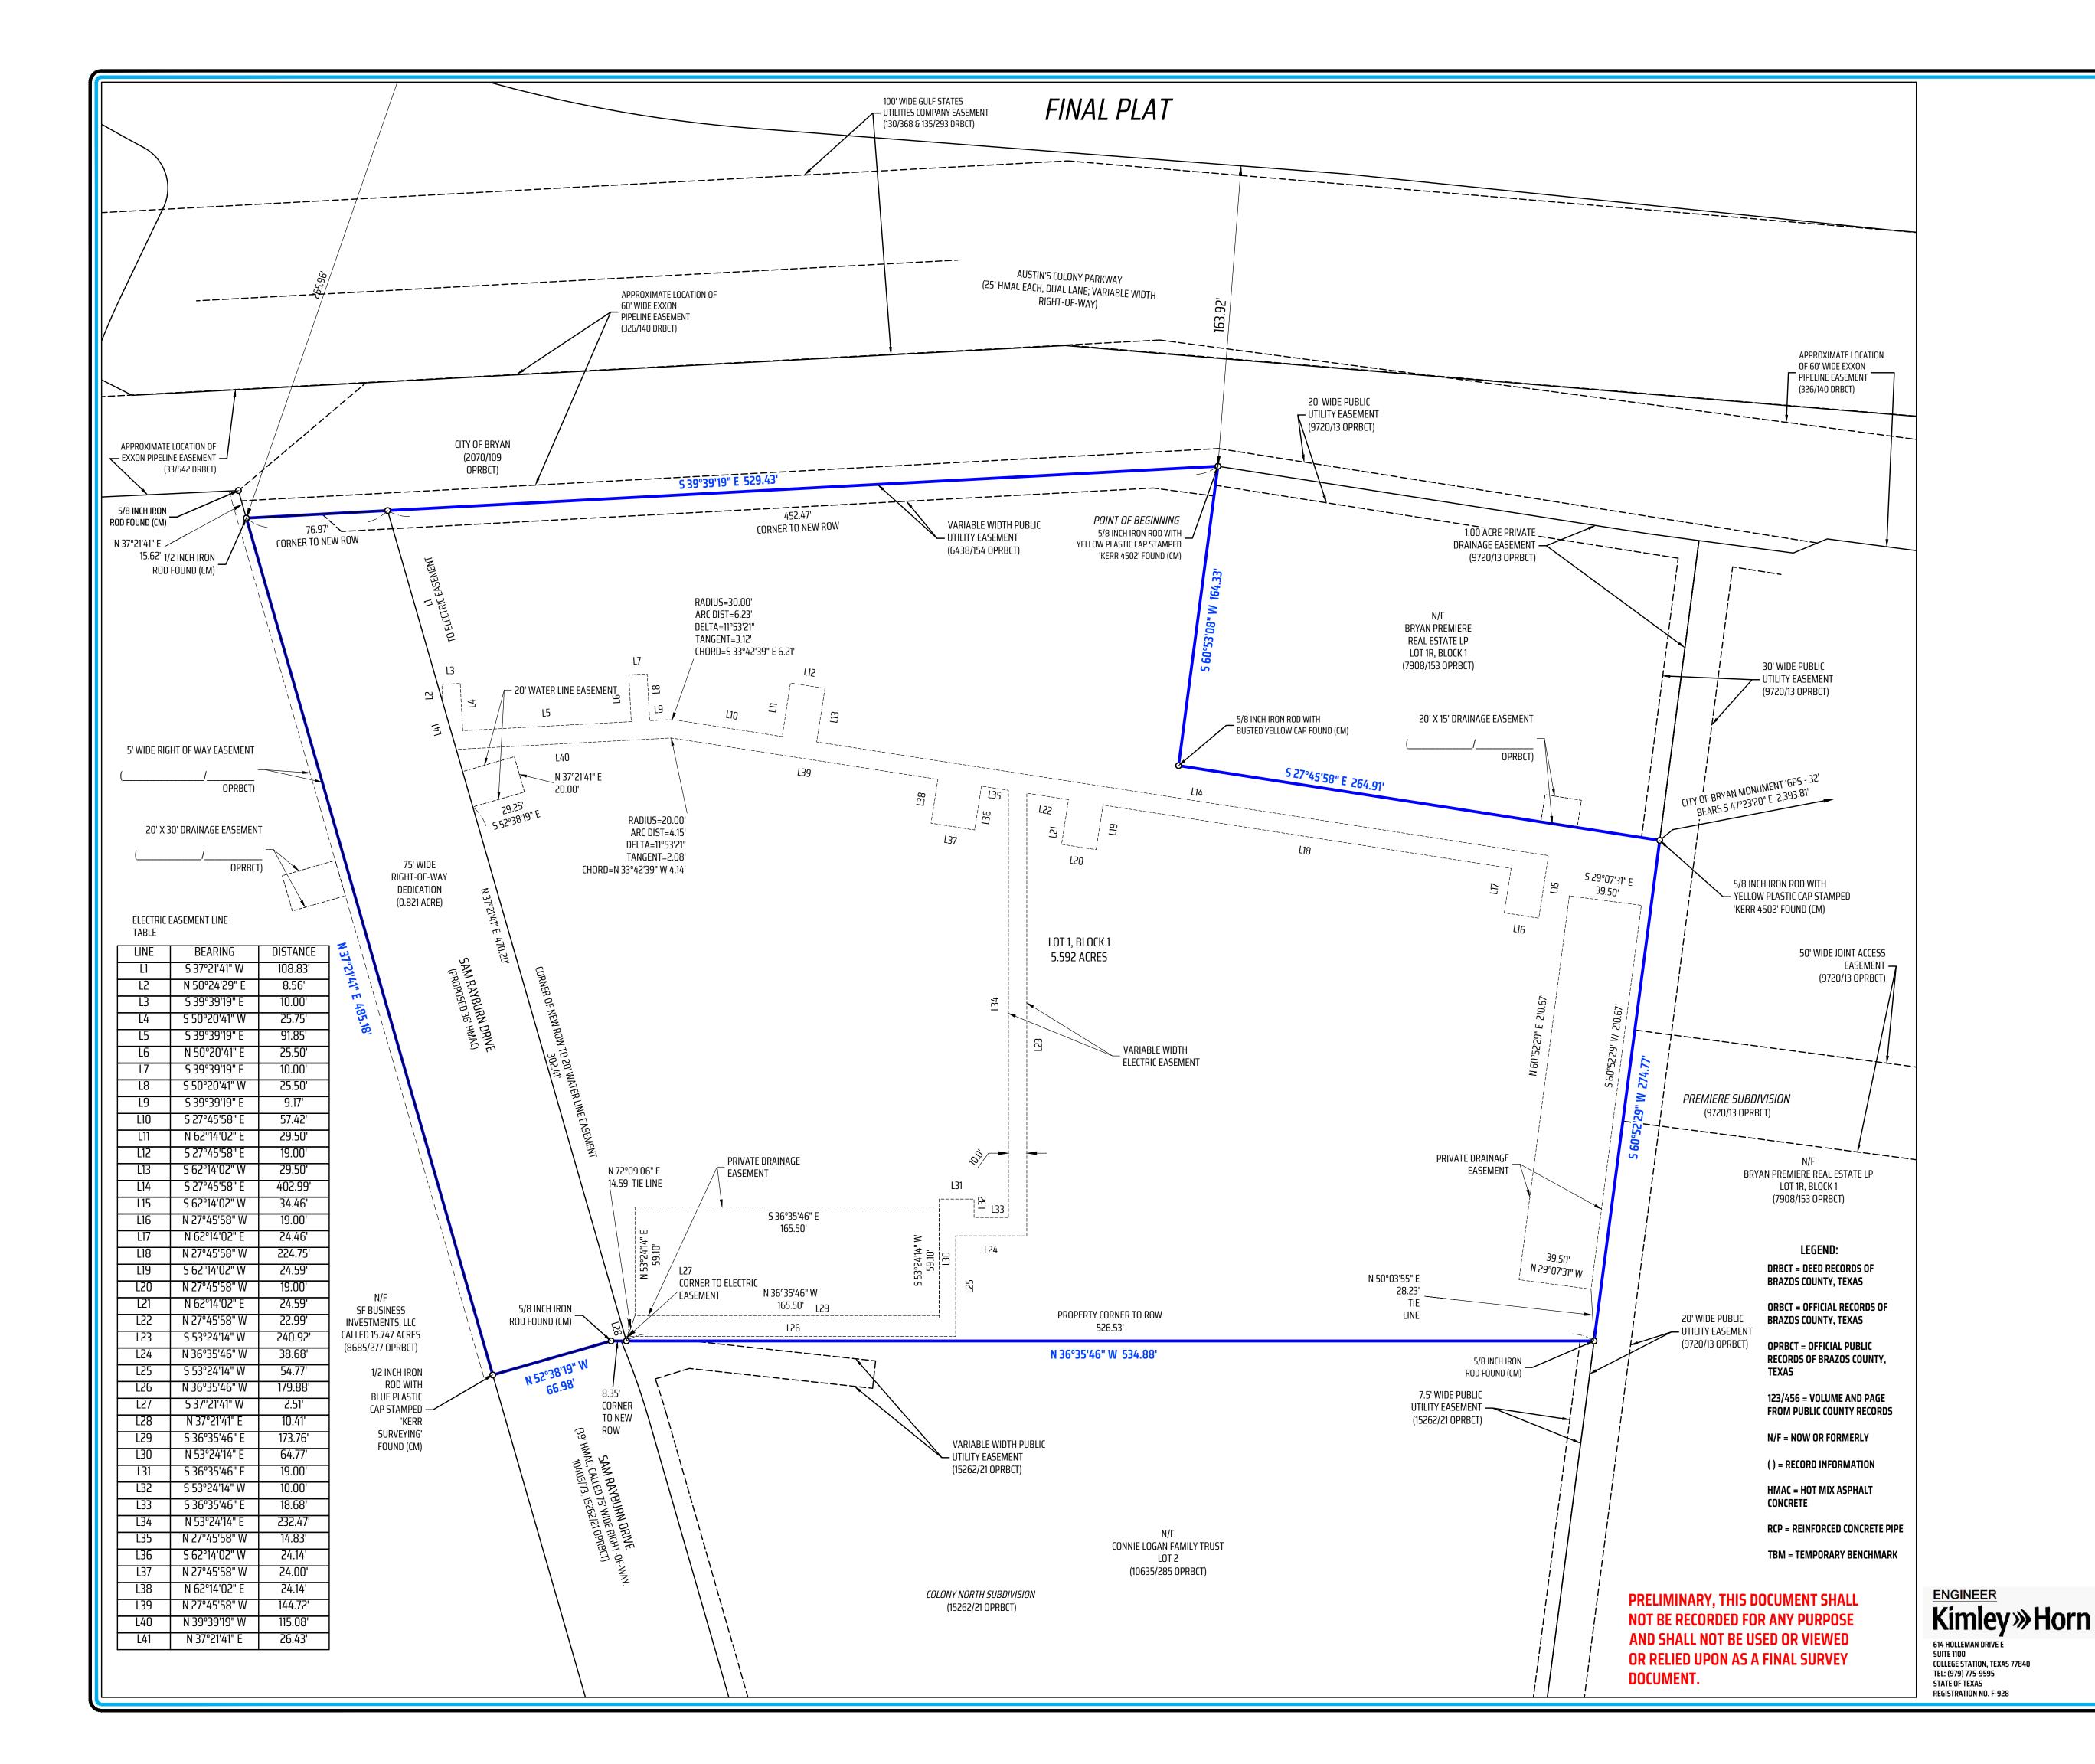

## **GENERAL NOTES**

BEARING SYSTEM SHOWN HEREON IS BASED ON TEXAS COORDINATE SYSTEM OF 1983, CENTRAL ZONE (4203), GRID NORTH AS ESTABLISHED FROM GPS OBSERVATION USING THE LEICA SMARTNET NAD83 (NA2011) EPOCH 2010 MULTI-YEAR CORS SOLUTION 2 (MYCS2).

DISTANCES SHOWN HEREON ARE SURFACE DISTANCES UNLESS OTHERWISE NOTED. TO OBTAIN GRID DISTANCES (NOT AREAS) DIVIDE BY A COMBINED SCALE FACTOR OF 1.00011316573897 (CALCULATED USING GEOID12B).

(CM) INDICATES CONTROLLING MONUMENT FOUND AND USED TO ESTABLISH PROPERTY BOUNDARIES.

UNDERGROUND UTILITIES ARE APPROXIMATED BASED ON ABOVE GROUND FEATURES, AVAILABLE MAPS AND MARKINGS BY UTILITY PROVIDERS. ADDITIONAL UTILITIES MAY EXIST THAT ARE NOT SHOWN ON THIS SURVEY.

THIS TRACT DOES NOT LIE IN A FLOODPLAIN. THIS TRACT LIES WITHIN FLOOD ZONE 'X' UNSHADED AND DOES NOT LIE WITHIN A SPECIAL FLOOD HAZARD AREA SUBJECT TO THE 1% ANNUAL CHANCE FLOOD (100 YEAR FLOOD PLAIN) ACCORDING TO THE BRAZOS COUNTY FLOOD INSURANCE RATE MAP (FIRM) PANEL NO. 48041C0215F, REVISED DATE: 04-02-2014.

THIS TRACT IS ZONED PD-H PLANNED DEVELOPMENT-HOUSING ENACTED THROUGH ORD. #2708, ADOPTED SEPTEMBER 10, 2024.

ALL MINIMUM BUILDING SETBACKS SHALL BE IN ACCORDANCE WITH THE CITY OF BRYAN CODE OF ORDINANCES.

CONTOUR LINES AND ELEVATIONS SHOWN HEREON WERE CREATED BASED ON DATA COLLECTED IN THE FIELD BY

WHERE ELECTRIC FACILITIES ARE INSTALLED, BTU HAS THE RIGHT TO INSTALL, OPERATE, RELOCATE, CONSTRUCT, RECONSTRUCT, ADD TO, MAINTAIN, INSPECT, PATROL, ENLARGE, REPAIR, REMOVE AND REPLACE SAID FACILITIES UPON, OVER, UNDER AND ACROSS THE PROPERTY INCLUDED IN THE PUE, AND THE RIGHT OF INGRESS AND EGRESS ON PROPERTY ADJACENT TO THE PUE TO ACCESS ELECTRIC FACILITIES.

BEARINGS, DISTANCES, AND CURVE DATA SHOW INSIDE TRACT FOR PROPERTY CORNERS, LINES, AND/OR EASEMENTS.

## COLONY RIDGE SUBDIVISION

LOT 1, BLOCK 1 (5.592 ACRES) AND RIGHT OF WAY
6.413 ACRES TOTAL
VOLUME 19573, PAGE 40, OPRBCT
JOHN AUSTIN LEAGUE SURVEY, ABSTRACT 2
BRYAN, BRAZOS COUNTY, TEXAS
Owner: CREI COLONY LAND ACQUISITION, LP (WAYNE COURREGES III)

1716 BRIARCREST DRIVE, 3rd FLOOR, BRYAN, TX 77802 (512) 710-2500 | wayne@creipartners.com

KERR SURVEYING

"When one person stands to gain over another, the facts must be uncovered"

JOB NUMBER: 24-1498 | CAD NAME: 24-1498-S PP-FP
POINT FILE: AUSTIN1-GRID (cont); 24-1498 (job)
DRAWN BY: TJF CHECKED BY: DPB
PREPARED BY: KERR SURVEYING, LLC
TBPELS FIRM#10018500
1718 BRIARCREST DRIVE, BRYAN, TEXAS 77802
PHONE: (979) 268-3195
SURVEYS@KERRSURVEYING.NET | KERRLANDSURVEYING.COM

SCALE: 1 INCH = 40 FEET