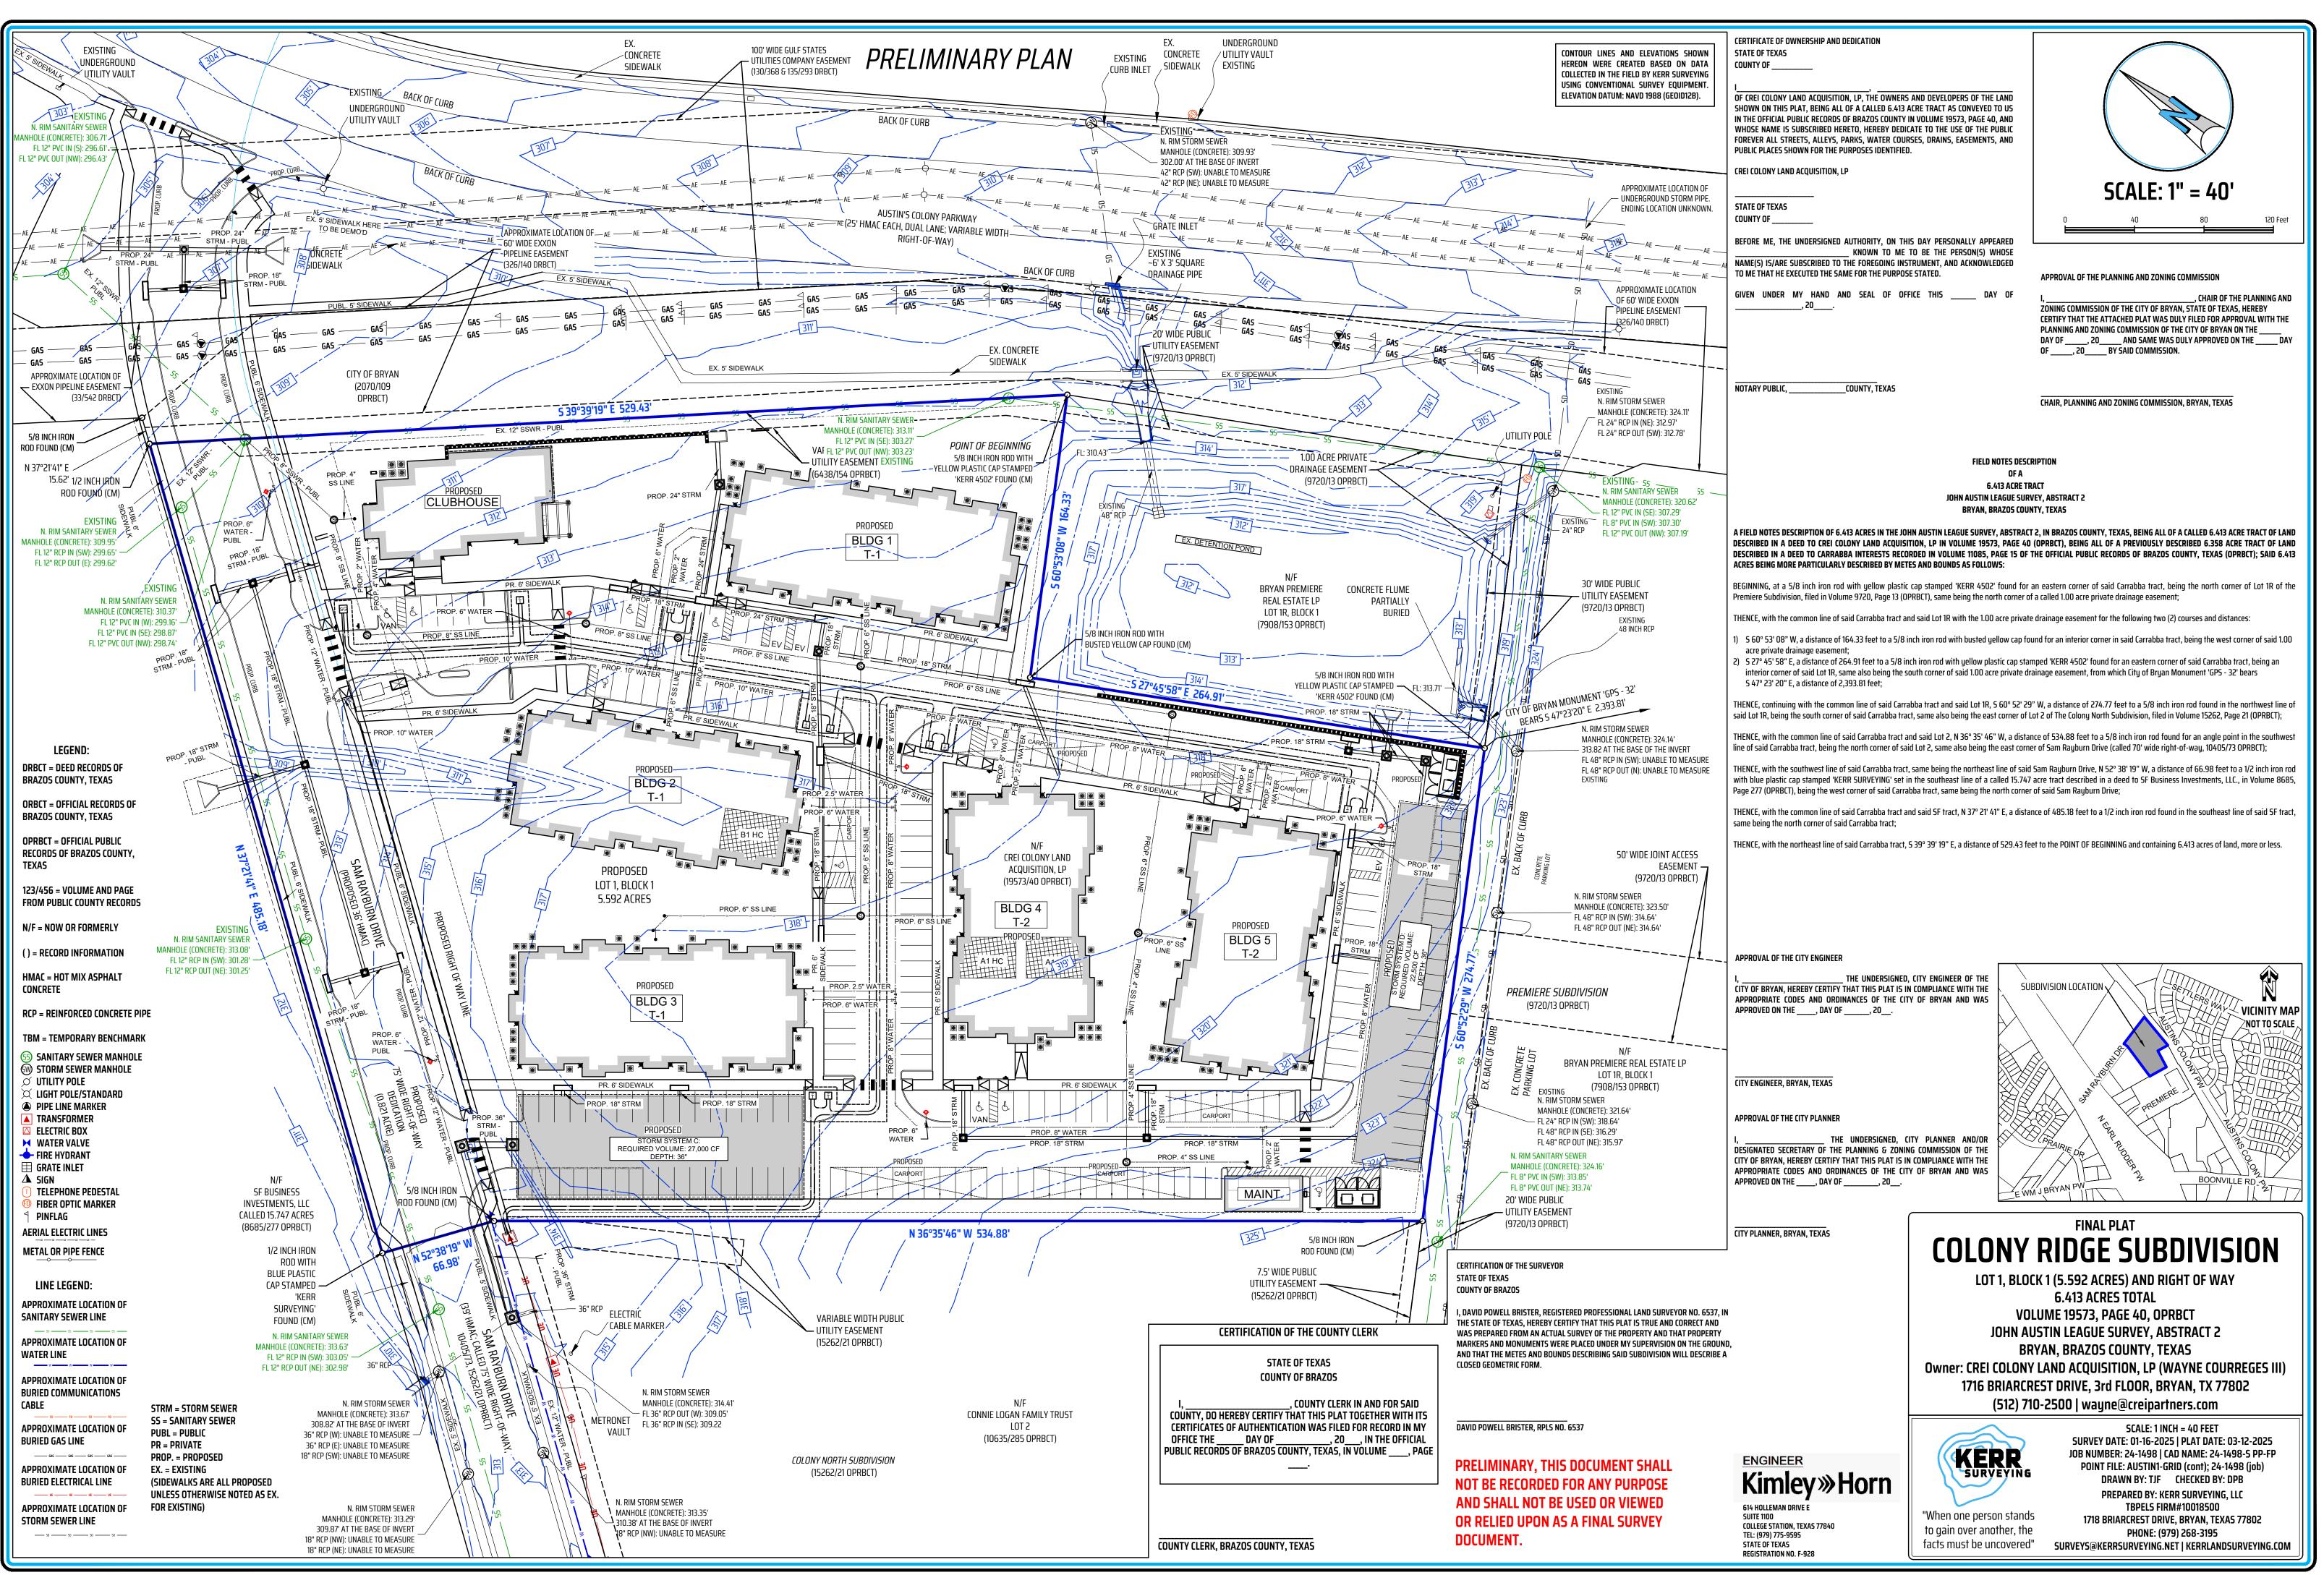

## **GENERAL NOTES**

BEARING SYSTEM SHOWN HEREON IS BASED ON TEXAS COORDINATE SYSTEM OF 1983, CENTRAL ZONE (4203), GRID NORTH AS ESTABLISHED FROM GPS OBSERVATION USING THE LEICA SMARTNET NAD83 (NA2011) EPOCH 2010 MULTI-YEAR CORS SOLUTION 2 (MYCS2).

DISTANCES SHOWN HEREON ARE SURFACE DISTANCES UNLESS OTHERWISE NOTED. TO OBTAIN GRID DISTANCES (NOT AREAS) DIVIDE BY A COMBINED SCALE FACTOR OF 1.00011316573897 (CALCULATED USING GEOID12B).

(CM) INDICATES CONTROLLING MONUMENT FOUND AND USED TO ESTABLISH PROPERTY BOUNDARIES.

UNDERGROUND UTILITIES ARE APPROXIMATED BASED ON ABOVE GROUND FEATURES, AVAILABLE MAPS AND MARKINGS BY UTILITY PROVIDERS. ADDITIONAL UTILITIES MAY EXIST THAT ARE NOT SHOWN ON THIS SURVEY.

THIS TRACT DOES NOT LIE IN A FLOODPLAIN. THIS TRACT LIES WITHIN FLOOD ZONE 'X' UNSHADED AND DOES NOT LIE WITHIN A SPECIAL FLOOD HAZARD AREA SUBJECT TO THE 1% ANNUAL CHANCE FLOOD (100 YEAR FLOOD PLAIN) ACCORDING TO THE BRAZOS COUNTY FLOOD INSURANCE RATE MAP (FIRM) PANEL NO. 48041C0215F, REVISED DATE: 04-02-2014.

THIS TRACT IS ZONED PD-H PLANNED DEVELOPMENT-HOUSING ENACTED THROUGH ORD. #2708, ADOPTED SEPTEMBER 10, 2024.

ALL MINIMUM BUILDING SETBACKS SHALL BE IN ACCORDANCE WITH THE CITY OF BRYAN CODE OF ORDINANCES.

CONTOUR LINES AND ELEVATIONS SHOWN HEREON WERE CREATED BASED ON DATA COLLECTED IN THE FIELD BY

WHERE ELECTRIC FACILITIES ARE INSTALLED, BTU HAS THE RIGHT TO INSTALL, OPERATE, RELOCATE, CONSTRUCT, RECONSTRUCT, ADD TO, MAINTAIN, INSPECT, PATROL, ENLARGE, REPAIR, REMOVE AND REPLACE SAID FACILITIES UPON, OVER, UNDER AND ACROSS THE PROPERTY INCLUDED IN THE PUE, AND THE RIGHT OF INGRESS AND EGRESS ON PROPERTY ADJACENT TO THE PUE TO ACCESS ELECTRIC FACILITIES.

BEARINGS, DISTANCES, AND CURVE DATA SHOW INSIDE TRACT FOR PROPERTY CORNERS, LINES, AND/OR EASEMENTS.

## COLONY RIDGE SUBDIVISION

LOT 1, BLOCK 1 (5.592 ACRES) AND RIGHT OF WAY
6.413 ACRES TOTAL
VOLUME 19573, PAGE 40, OPRBCT
JOHN AUSTIN LEAGUE SURVEY, ABSTRACT 2
BRYAN, BRAZOS COUNTY, TEXAS
Owner: CREI COLONY LAND ACQUISITION, LP (WAYNE COURREGES III)

1716 BRIARCREST DRIVE, 3rd FLOOR, BRYAN, TX 77802 (512) 710-2500 | wayne@creipartners.com

KERR SURVEYING

"When one person stands to gain over another, the facts must be uncovered"

JOB NUMBER: 24-1498 | CAD NAME: 24-1498-S PP-FP
POINT FILE: AUSTIN1-GRID (cont); 24-1498 (job)
DRAWN BY: TJF CHECKED BY: DPB
PREPARED BY: KERR SURVEYING, LLC
TBPELS FIRM#10018500
1718 BRIARCREST DRIVE, BRYAN, TEXAS 77802
PHONE: (979) 268-3195
SURVEYS@KERRSURVEYING.NET | KERRLANDSURVEYING.COM

SCALE: 1 INCH = 40 FEET